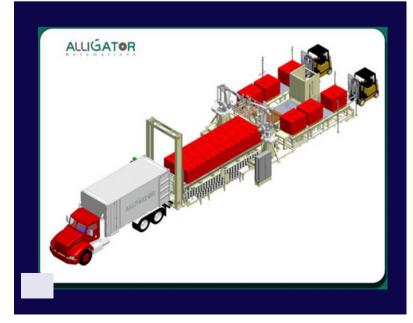

## Truck Loading

Auto Handle

#### **01 AUTOMATIC** TRUCK LOADER

- Bags
- Boxes