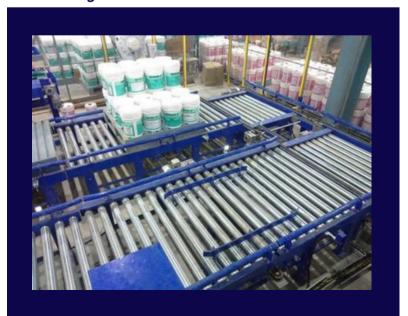

## Intralogistic Conveyers

Convey & Handle

#### **01 PRODUCT** CONVEYOR

- Roller
- Belt
- Turn/90 Degree

#### 02 PALLET CONVEYOR

- Roller
- Chain
- Cross Transfer
- Turn Table

#### **03 STAND-ALONE EQUIPMENTS**

- Pallet Shuttle
- Sorting Systems

Load Stabilization