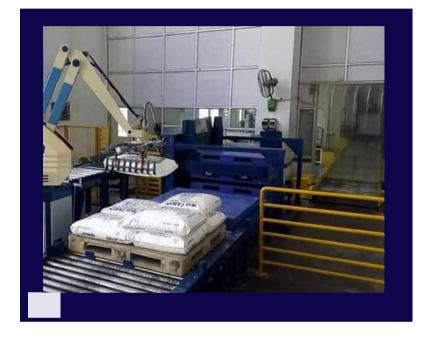

#### **01 PICK & PLACE** TYPE

Robotic Gantry/Cartesian

#### 02 LAYER PALLETIZER

- Low Level
- High Level