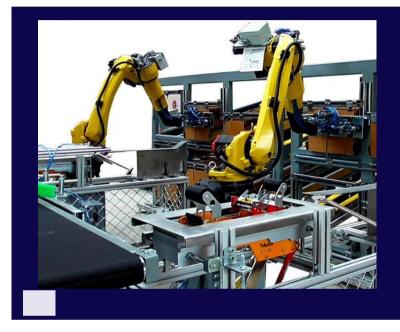

#### **01 PICK & PLACE** TYPE

Robotic Gantry/Cartesian

#### 02 LAYER PALLETIZER

- Low Level
- High Level

#### 03 STAND-ALONE **EQUIPMENTS**

- Pallet Dispenser
- Hand Gripper
- Print & Apply