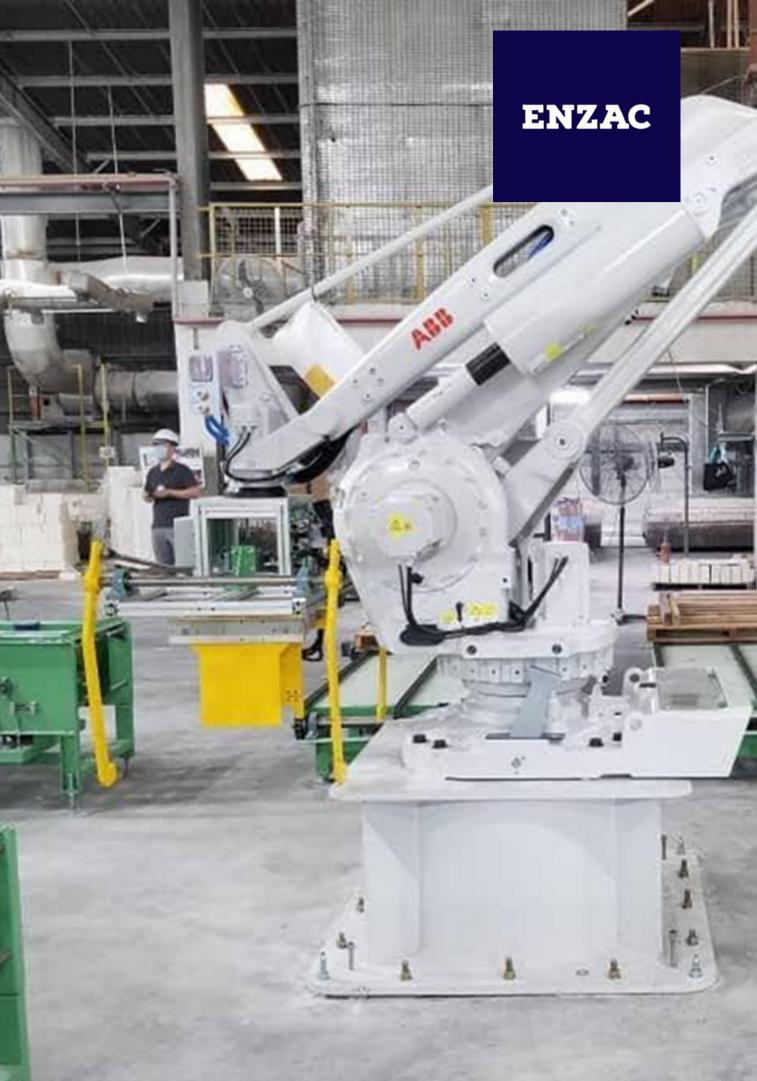

#### **01 PICK & PLACE** TYPE

Robotic Gantry/Cartesian

#### 02 LAYER PALLETIZER

- Low Level
- High Level