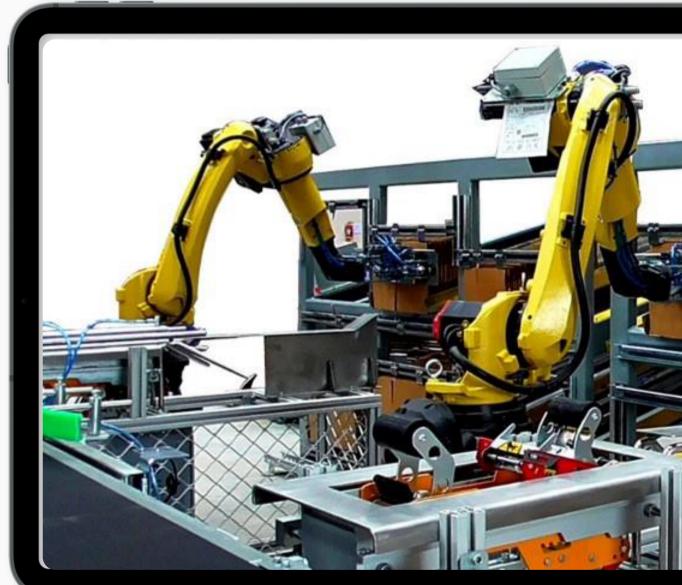

#### **01 PICK & PLACE** TYPE

Robotic Gantry/Cartesian

#### ENZAC

#### 02 LAYER PALLETIZER

- Low Level
- High Level

#### 03 STAND-ALONE **EQUIPMENTS**

- Pallet Dispenser
- Hand Gripper
- Print & Apply