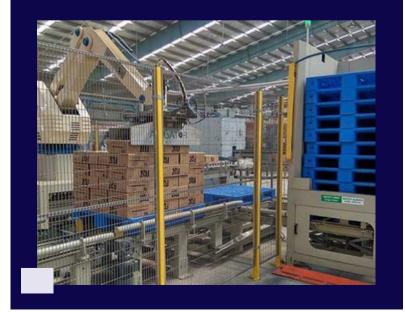

#### **01 PICK & PLACE** TYPE

Robotic Gantry/Cartesian

#### 02 LAYER PALLETIZER

- Low Level
- High Level