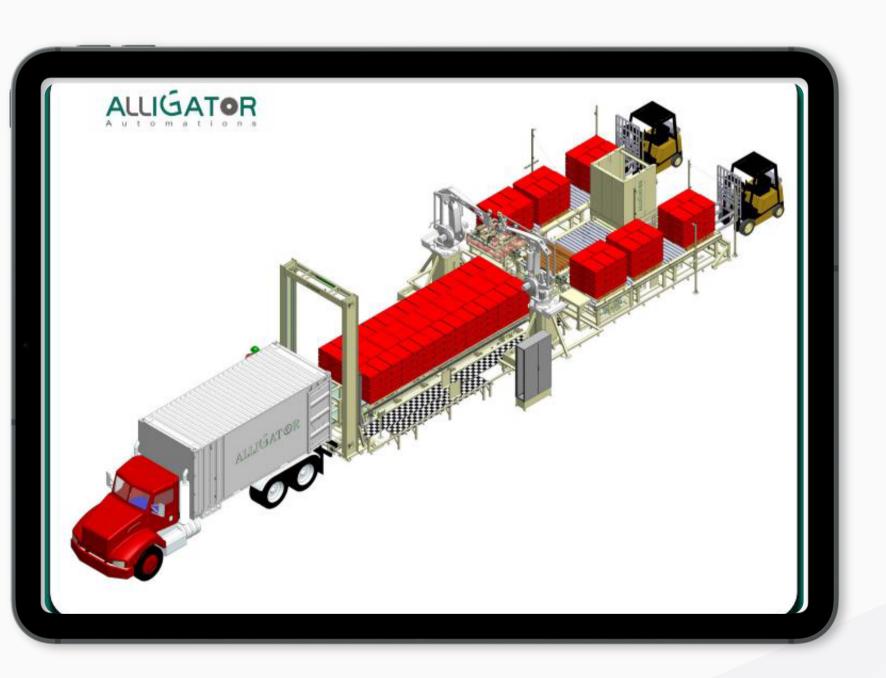

#### **Alligator Automation**

Packing Line Automation team based in Pune, India. Alligator Automation has a history of serving big MNC companies in different industries. Their application are made to suit different industry requirements.