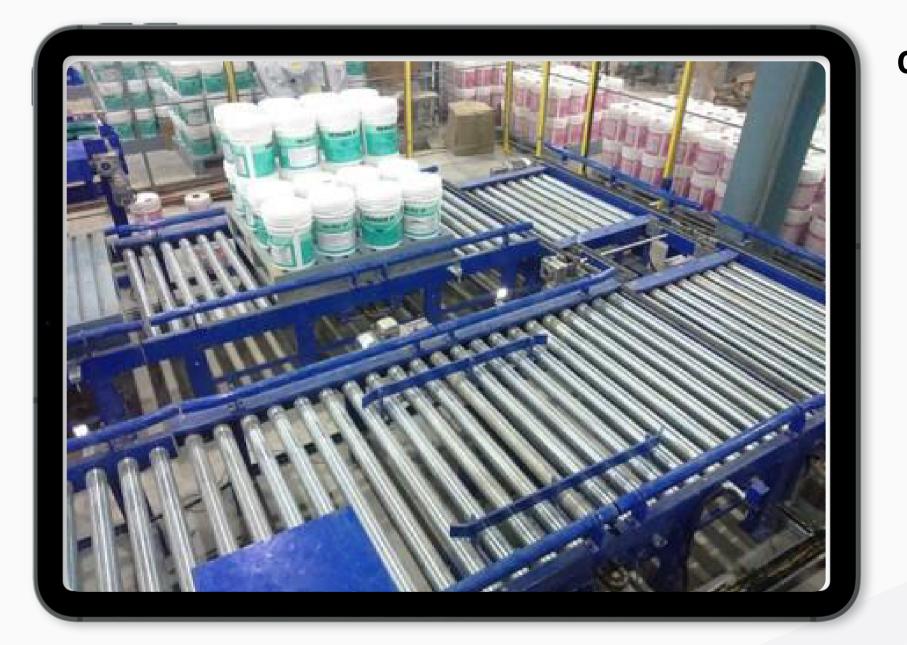

## Intralogistic Conveyers

Convey & Handle

#### **01 PRODUCT** CONVEYOR

- Roller
- Belt
- Turn/90 Degree

#### 02 PALLET CONVEYOR

- Roller
- Chain
- Cross Transfer
- Turn Table